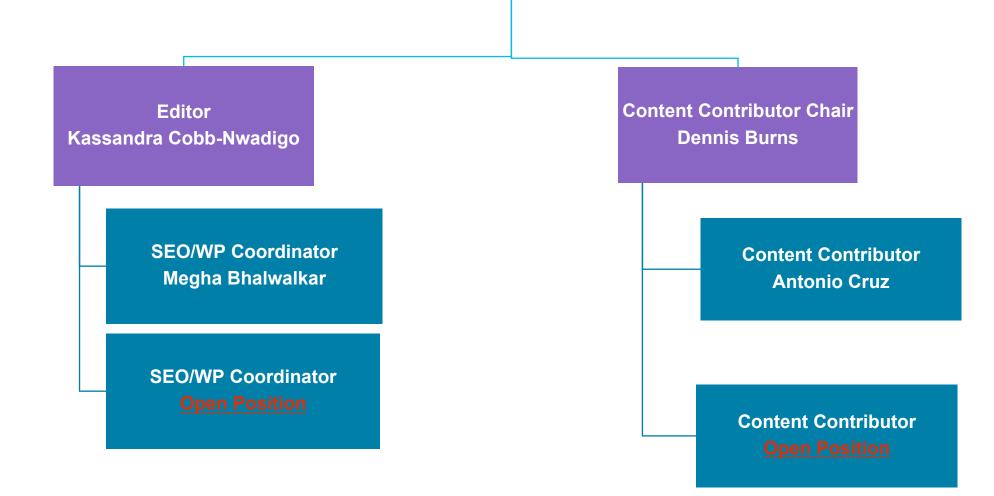

| Photographer Chair<br>William Noyes |
|--------------------------------------------------------------------------------------------|--------------------------------------------------------------------------------------------------------------------------------------------------------------------------------------------------|-------------------------------------|
| Study Group<br>Instructor<br>Andrea Sallouti<br>Study group<br>Instructor<br>Open Position | Pivotal Webinar Lead<br>Son Tran<br>Webinars Support<br>Specialist<br>Open Position<br>Speaker & Sponsorship<br>Coordinator<br>Elizabeth Nguyen<br>Webinar Support<br>Leader<br>Tatjana Knezevic | Photographer<br>Sam Lee             |





### STRATEGY MAI TRAN, VP