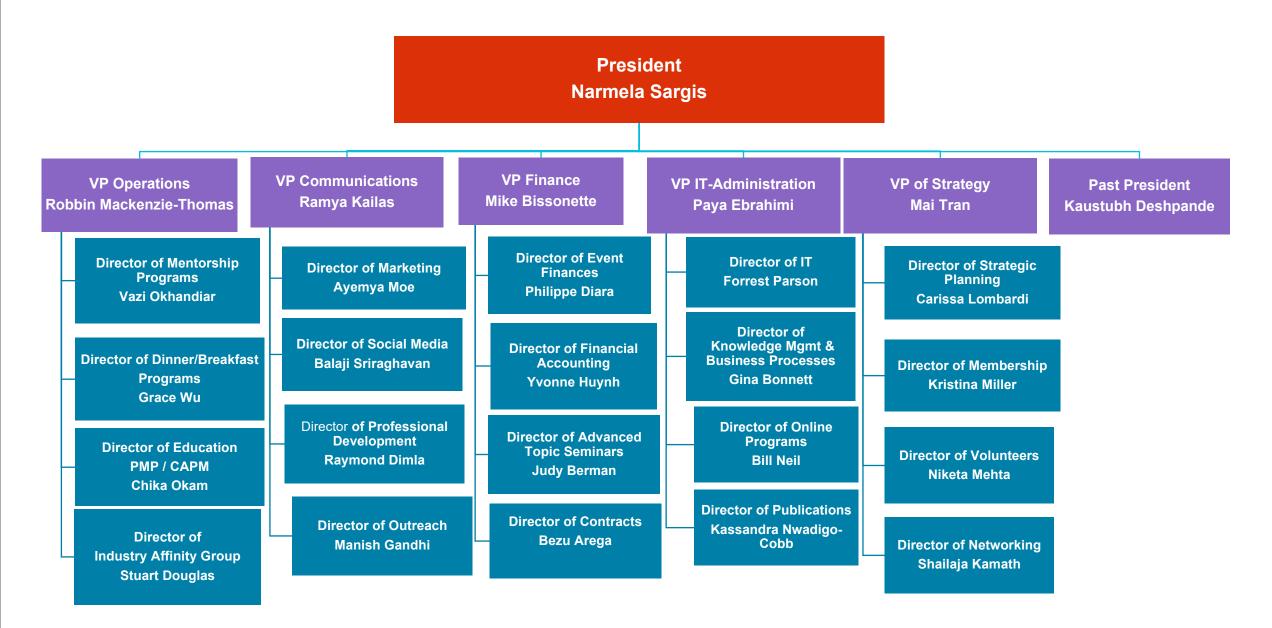

### PMI – ORANGE COUNTY ORGANIZATION CHART

**Board of Governors** 

November 28, 2022

# BOARD OF GOVERNORS NARMELA SARGIS, PRESIDENT

## OPERATIONS ROBBIN MACKENZIE-THOMAS, VP

| Director of Education<br>Chika Okam                                      |                                           |                                                    |                                                          |                                           |  |  |
|--------------------------------------------------------------------------|-------------------------------------------|----------------------------------------------------|----------------------------------------------------------|-------------------------------------------|--|--|
|                                                                          |                                           |                                                    |                                                          |                                           |  |  |
| <u>PM - Event Planning</u><br>Mike Steele<br>Tina Hung<br>Enrico Tadique | Registration<br>Manager<br>Belinda Watson | IT/Education<br>Support<br>Specialist<br>Fion Yuen | Digital<br>Communication<br>Manager<br>Alevtyna Mozolyuk | Past Education<br>Director<br>Ravi Dhiman |  |  |

### COMMUNICATION RAMYA KAILAS, VP

### FINANCE MIKE BISSONETTE, VP

PMI-OC Organization Chart

13 SEPTEMBER 2022

### IT- ADMINISTRATION PAYA EBRAHIMI, VP

### STRATEGY MAI TRAN, VP